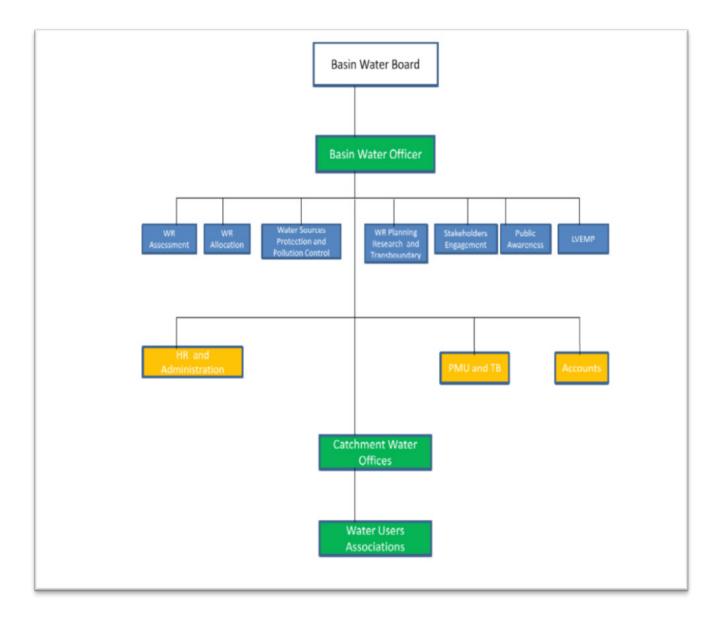

The second chapter is about Internal and External communication flow system of the Basin. The internal flow of communication is represented by the organogram that provide the communication channel system inside the LVBWB while the External Communication Channel is also explained is being explained within the chapter.

#### 2.1 Internal Communication

Below is the Organogram that shows the communication channels/system within the basin.